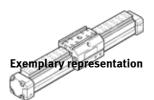

## Linear drive **DGPL-2 1/2"-**Part number: 162945 -PPV-A-KF-B

**FESTO** 

For proximity sensing, rodless, with positive-locking connection between piston and driver and adjustable end-position cushioning at