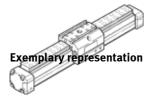

## Linear drive DGPL-2"- -PPV-A-KF-B

Part number: 162944

For proximity sensing, rodless, with positive-locking connection between piston and driver and adjustable end-position cushioning at both ends.

This product is only available if ordered from the Festo Corporation, USA.