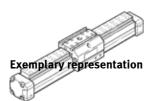

## Linear drive **DGPL-1 5/8"-**Part number: 162943 -PPV-A-KF-B

**FESTO** 

For proximity sensing, rodless, with positive-locking connection between piston and driver and adjustable end-position cushioning at

## **Data sheet**

| Feature              | Value                                                    |
|----------------------|----------------------------------------------------------|
| Stroke               | 10 3,000 mm                                              |
| Piston diameter      | 1 5/8"                                                   |
| Cushioning           | PPV: Pneumatic cushioning adjustable at both ends        |
|                      | YXR: Shock absorber, hard characteristic curve           |
| Guide                | Recirculating ball bearing guide                         |
| Driver principle     | positive-locking (slot)                                  |
| Operating pressure   | 1.5 8 bar                                                |
| Mode of operation    | double-acting                                            |
| Operating medium     | Compressed air in accordance with ISO8573-1:2010 [7:-:-] |
| Ambient temperature  | -10 60 °C                                                |
| Cushioning length    | 30 mm                                                    |
| Pneumatic connection | NPT1/4-18                                                |