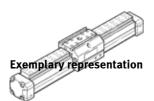

## Linear drive **DGPL-1 1/4"-**Part number: 162942 -PPV-A-KF-B

**FESTO** 

For proximity sensing, rodless, with positive-locking connection between piston and driver and adjustable end-position cushioning at