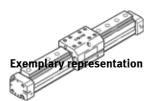

## Linear drive DGPL-1"- -PPV-A-KF-B

Part number: 162941

**FESTO** 

For proximity sensing, rodless, with positive-locking connection between piston and driver and adjustable end-position cushioning at both ends