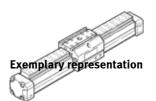

## Linear drive **DGPL-11/16"- -PPV-A-KF-B** Part number: 162940

**FESTO** 

For proximity sensing, rodless, with positive-locking connection between piston and driver and adjustable end-position cushioning at