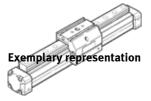

## Linear drive DGPL-3"- -PPV-A-GF-B

Part number: 162937

For proximity sensing, rodless, with positive-locking connection between piston and driver and adjustable end-position cushioning at both ends.

This product is only available if ordered from the Festo Corporation, USA.

## **Data sheet**

| Feature              | Value                                                    |
|----------------------|----------------------------------------------------------|
| Stroke               | 10 3,000 mm                                              |
| Piston diameter      | 3"                                                       |
| Cushioning           | PPV: Pneumatic cushioning adjustable at both ends        |
|                      | YXR: Shock absorber, hard characteristic curve           |
| Guide                | Plain-bearing guide                                      |
| Driver principle     | positive-locking (slot)                                  |
| Operating pressure   | 1.5 8 bar                                                |
| Mode of operation    | double-acting                                            |
| Operating medium     | Compressed air in accordance with ISO8573-1:2010 [7:-:-] |
| Ambient temperature  | -10 60 °C                                                |
| Cushioning length    | 83 mm                                                    |
| Pneumatic connection | NPT1/2-14                                                |