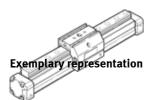

## Linear drive **DGPL-2 1/2"-**Part number: 162936 -PPV-A-GF-B

**FESTO** 

For proximity sensing, rodless, with positive-locking connection between piston and driver and adjustable end-position cushioning at