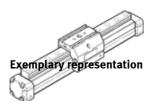

## Linear drive DGPL-2"- -PPV-A-GF-B Part number: 162935

**FESTO** 

For proximity sensing, rodless, with positive-locking connection between piston and driver and adjustable end-position cushioning at

This product is only available if ordered from the Festo Corporation, USA.