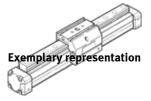

## Linear drive DGPL-15/8"- -PPV-A-GF-B Part number: 162934

For proximity sensing, rodless, with positive-locking connection between piston and driver and adjustable end-position cushioning at both ends.

## **Data sheet**

| Feature              | Value                                                    |
|----------------------|----------------------------------------------------------|
| Stroke               | 10 3,000 mm                                              |
| Piston diameter      | 1 5/8"                                                   |
| Cushioning           | PPV: Pneumatic cushioning adjustable at both ends        |
|                      | YXR: Shock absorber, hard characteristic curve           |
| Guide                | Plain-bearing guide                                      |
| Driver principle     | positive-locking (slot)                                  |
| Operating pressure   | 1.5 8 bar                                                |
| Mode of operation    | double-acting                                            |
| Operating medium     | Compressed air in accordance with ISO8573-1:2010 [7:-:-] |
| Ambient temperature  | -10 60 °C                                                |
| Cushioning length    | 30 mm                                                    |
| Pneumatic connection | NPT1/4-18                                                |