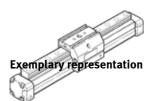

## Linear drive **DGPL-1 1/4"-**Part number: 162933 -PPV-A-GF-B

**FESTO** 

For proximity sensing, rodless, with positive-locking connection between piston and driver and adjustable end-position cushioning at

## **Data sheet**

| Feature              | Value                                                    |
|----------------------|----------------------------------------------------------|
| Stroke               | 10 3,000 mm                                              |
| Piston diameter      | 1 1/4"                                                   |
| Cushioning           | PPV: Pneumatic cushioning adjustable at both ends        |
|                      | YXR: Shock absorber, hard characteristic curve           |
| Guide                | Plain-bearing guide                                      |
| Driver principle     | positive-locking (slot)                                  |
| Operating pressure   | 2 8 bar                                                  |
| Mode of operation    | double-acting                                            |
| Operating medium     | Compressed air in accordance with ISO8573-1:2010 [7:-:-] |
| Ambient temperature  | -10 60 °C                                                |
| Cushioning length    | 20 mm                                                    |
| Pneumatic connection | NPT1/8-27                                                |