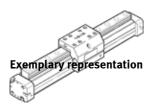

## Linear drive DGPL-1"- -PPV-A-GF-B

Part number: 162932

**FESTO** 

For proximity sensing, rodless, with positive-locking connection between piston and driver and adjustable end-position cushioning at both ends

## **Data sheet**

| Feature              | Value                                                    |
|----------------------|----------------------------------------------------------|
| Stroke               | 10 3,000 mm                                              |
| Piston diameter      | 1"                                                       |
| Cushioning           | PPV: Pneumatic cushioning adjustable at both ends        |
|                      | YXR: Shock absorber, hard characteristic curve           |
| Guide                | Plain-bearing guide                                      |
| Driver principle     | positive-locking (slot)                                  |
| Operating pressure   | 2 8 bar                                                  |
| Mode of operation    | double-acting                                            |
| Operating medium     | Compressed air in accordance with ISO8573-1:2010 [7:-:-] |
| Ambient temperature  | -10 60 °C                                                |
| Cushioning length    | 18 mm                                                    |
| Pneumatic connection | NPT1/8-27                                                |