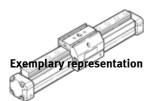

## Linear drive **DGPL-11/16"- -PPV-A-GF-B** Part number: 162931

**FESTO** 

For proximity sensing, rodless, with positive-locking connection between piston and driver and adjustable end-position cushioning at