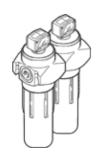

## Fine filter combination LFMBA-3/4-H-A Part number: 162822

**FESTO** 

Micro filter 1  $\mu m$  for prefiltration and micro filter 0.01  $\mu m$  , with metal bowl guard.

Discontinued, available through 2008