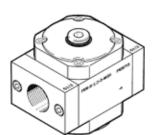

## branching module FRM-H-1/4-D-MINI Part number: 162789 Classic - do not use for new projects

Pneumatic manifold with 4 connections. Modern alternatives can be found by entering the first four characters of the type code in the search field.