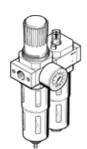

## service unit FRC-3/4-D-7-MAXI-A Part number: 162768 Classic - do not use for new projects

Filter/regulator/lubricator combination, maximum outlet pressure 7 bar, 40 µm filter, with metal bowl guard. With automatic condensate drain.

## **Data sheet**

| Feature                                 | Value                                                    |
|-----------------------------------------|----------------------------------------------------------|
| Size                                    | Maxi                                                     |
| Series                                  | D                                                        |
| Actuator lock                           | Rotary knob with lock                                    |
| Assembly position                       | Vertical +/- 5°                                          |
| Condensate drain                        | fully automatic                                          |
| Design structure                        | Filter regulator with pressure gauge                     |
|                                         | proportional standard mist lubricator                    |
| Max. condensate volume                  | 80 cm3                                                   |
| Grade of filtration                     | 40 μm                                                    |
| Bowl guard                              | Metal bowl guard                                         |
| Pressure gauge                          | with pressure gauge                                      |
| Operating pressure                      | 2 12 bar                                                 |
| Pressure regulation range               | 0.5 7 bar                                                |
| Max. pressure hysteresis                | 0.4 bar                                                  |
| Standard nominal flow rate              | 8,500 l/min                                              |
| Operating medium                        | Compressed air in accordance with ISO8573-1:2010 [-:-:-] |
| Corrosion resistance classification CRC | 2 - Moderate corrosion stress                            |
| PWIS conformity                         | VDMA24364-B1/B2-L                                        |
| Medium temperature                      | -10 60 °C                                                |
| Ambient temperature                     | -10 60 °C                                                |
| Product weight                          | 2,390 g                                                  |
| Mounting type                           | Line installation                                        |
|                                         | with accessories                                         |
| Pneumatic connection, port 1            | G3/4                                                     |
| Pneumatic connection, port 2            | G3/4                                                     |
| Material housing                        | Zinc die-casting                                         |
| Material bowl                           | PC                                                       |