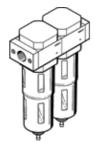

## **fine filter combination LFMBA-3/8-D-MINI-A** Part number: 162668 Classic - do not use for new projects

Micro filter 1  $\mu m$  for prefiltration and micro filter 0.01  $\mu m,$  with metal bowl guard.