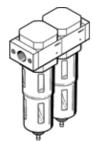

## **fine filter combination LFMBA-3/4-D-MIDI** Part number: 162663 Classic - do not use for new projects

Micro filter 1  $\mu m$  for prefiltration and micro filter 0.01  $\mu m,$  with metal bowl guard.

## **Data sheet**

| Feature                      | Value                                                    |
|------------------------------|----------------------------------------------------------|
| Size                         | Midi                                                     |
| Series                       | D                                                        |
| Assembly position            | Vertical +/- 5°                                          |
| Grade of filtration          | 0.01 µm                                                  |
| Filter efficiency            | 99.9999 %                                                |
| Condensate drain             | manual rotary                                            |
| Design structure             | Fibre filter                                             |
| Max. condensate volume       | 43 ml                                                    |
| Bowl guard                   | Metal bowl guard                                         |
| Operating pressure           | 1 16 bar                                                 |
| Operating medium             | Compressed air in accordance with ISO8573-1:2010 [6:8:4] |
|                              | Inert gases                                              |
| PWIS conformity              | VDMA24364-B1/B2-L                                        |
| Air purity class at output   | Compressed air in accordance with ISO8573-1:2010 [1:7:2] |
|                              | Inert gases                                              |
| Medium temperature           | 1.5 60 °C                                                |
| Residual oil content         | 0.01 mg/m3                                               |
| Ambient temperature          | -10 60 °C                                                |
| Product weight               | 1,300 g                                                  |
| Mounting type                | Line installation                                        |
|                              | with accessories                                         |
| Pneumatic connection, port 1 | G3/4                                                     |
| Pneumatic connection, port 2 | G3/4                                                     |
| Materials note               | Conforms to RoHS                                         |
| Material filter              | Boron silicate fibre                                     |
| Material housing             | Zinc die-casting                                         |
| Material bowl                | PC                                                       |