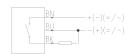

## **Datasheet**

| Feature                                | Value                         |
|----------------------------------------|-------------------------------|
| Image code                             | F06                           |
| EU conformity (CE)                     | CE                            |
| Note on EU conformity                  | Electromagnetic compatibility |
| Signal processing/type of contact      | reed contact                  |
| Sensed medium                          | Magnetic field                |
| Function on actuation                  | N/O contact                   |
| Size of sensor                         | 8C                            |
| Switching accuracy (+/-)               | 0,1 mm                        |
| Ambient temperature min. standard      | -20 °C                        |
| Ambient temperature max. standard      | 60 °C                         |
| Correlation between ambient temperatur | e Fixed cable installation    |
| Ambient temperature max. screwed-in    | -5 ℃                          |
| Ambient temperature class, screwed in  | Flexible cable installation   |
| Connection type elec.                  | Plug                          |
| Type of thread, plug connector         | M                             |
| Thread diameter (metric)               | 8 mm                          |
| Pitch                                  | 1 mm                          |
| Operating status display               | Yellow LED                    |
| Type of mounting                       | slot                          |
| Material of housing                    | PP-filled with polymer        |
| Material, cable sheath                 | TPE-elastomer                 |
| Silicone status                        | Free                          |
| Product weight                         | 0,004 kg                      |
| Type of voltage                        | AC/DC                         |
| Nominal operating voltage [DC]         | 24 V                          |
| Operating voltage min. (DC)            | 12 V                          |
| Operating voltage max. (DC)            | 30 V                          |
| Nominal operating voltage [AC]         | 24 V                          |
| Operating voltage min. (AC)            | 12 V                          |
| Operating voltage min. (AC)            | 30 V                          |
| Contact rating max. (DC)               | 10 W                          |
| Maximum switching frequency            | 800 Hz                        |
| Degree of protection as per IEC 529 IP | 67                            |