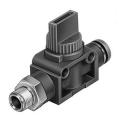

## Shut-off valve HE-2-1/4-QS-1/4-U Part number: 153990

**FESTO** 

## **Data sheet**

| Feature                                               | Value                                                                                      |
|-------------------------------------------------------|--------------------------------------------------------------------------------------------|
| Valve function                                        | 2/2 double solenoid                                                                        |
| Pneumatic connection, port 1                          | 1/4 NPT                                                                                    |
| Pneumatic connection, port 2                          | QS-1/4                                                                                     |
| Type of actuation                                     | Manual                                                                                     |
| Type of mounting                                      | Direct mounting via through-hole Direct mounting via thread Either:                        |
| Standard nominal flow rate (standardised to DIN 1343) | 340.2 l/min                                                                                |
| Nominal size                                          | 3.2 mm                                                                                     |
| Operating pressure                                    | -0.095 MPa1 MPa<br>-0.95 bar10 bar                                                         |
| Ambient temperature                                   | 0 °C60 °C                                                                                  |
| Material housing                                      | PBT-reinforced                                                                             |
| Operating medium                                      | Compressed air to ISO 8573-1:2010 [7:-:-]                                                  |
| Sealing principle                                     | Soft                                                                                       |
| Mounting position                                     | optional                                                                                   |
| Design                                                | Piston gate valve                                                                          |
| Type of piloting                                      | Direct                                                                                     |
| Flow direction                                        | Reversible                                                                                 |
| Note on operating and pilot medium                    | Lubricated operation possible (in which case lubricated operation will always be required) |
| Corrosion resistance class CRC                        | 2 - Moderate corrosion stress                                                              |
| LABS (PWIS) conformity                                | VDMA24364-B1/B2-L                                                                          |
| Cleanroom class                                       | Class 4 according to ISO 14644-1                                                           |
| Media temperature                                     | 0 ℃60 ℃                                                                                    |
| Product weight                                        | 35 g                                                                                       |
| Material screwed plug                                 | Nickel-plated brass                                                                        |
| Note on materials                                     | RoHS-compliant                                                                             |
| Material seals                                        | NBR                                                                                        |