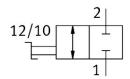

## **Data sheet**

| Feature                                               | Value                                                                                      |
|-------------------------------------------------------|--------------------------------------------------------------------------------------------|
| Valve function                                        | 2/2 double solenoid                                                                        |
| Pneumatic connection, port 1                          | 1/4 NPT                                                                                    |
| Pneumatic connection, port 2                          | QS-1/4                                                                                     |
| Type of actuation                                     | Manual                                                                                     |
| Type of mounting                                      | Direct mounting via through-hole Direct mounting via thread Either:                        |
| Standard nominal flow rate (standardised to DIN 1343) | 340.2 l/min                                                                                |
| Nominal size                                          | 3.2 mm                                                                                     |
| Operating pressure                                    | -0.095 MPa1 MPa<br>-0.95 bar10 bar                                                         |
| Ambient temperature                                   | 0 °C60 °C                                                                                  |
| Material housing                                      | PBT-reinforced                                                                             |
| Operating medium                                      | Compressed air to ISO 8573-1:2010 [7:-:-]                                                  |
| Sealing principle                                     | Soft                                                                                       |
| Mounting position                                     | optional                                                                                   |
| Design                                                | Piston gate valve                                                                          |
| Type of piloting                                      | Direct                                                                                     |
| Flow direction                                        | Reversible                                                                                 |
| Note on operating and pilot medium                    | Lubricated operation possible (in which case lubricated operation will always be required) |
| Corrosion resistance class CRC                        | 2 - Moderate corrosion stress                                                              |
| LABS (PWIS) conformity                                | VDMA24364-B1/B2-L                                                                          |
| Cleanroom class                                       | Class 4 according to ISO 14644-1                                                           |
| Media temperature                                     | 0 ℃60 ℃                                                                                    |
| Product weight                                        | 35 g                                                                                       |
| Material screwed plug                                 | Nickel-plated brass                                                                        |
| Note on materials                                     | RoHS-compliant                                                                             |
| Material seals                                        | NBR                                                                                        |