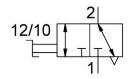

## **Data sheet**

| Feature                                               | Value                                                                                      |
|-------------------------------------------------------|--------------------------------------------------------------------------------------------|
| Valve function                                        | 3/2 double solenoid                                                                        |
| Selection of additional functions                     | With exhaust function                                                                      |
| Pneumatic connection, port 1                          | QS-1/4                                                                                     |
| Pneumatic connection, port 2                          | QS-1/4                                                                                     |
| Type of actuation                                     | Manual                                                                                     |
| Type of mounting                                      | Direct mounting via through-hole In-line installation Either:                              |
| Standard nominal flow rate (standardised to DIN 1343) | 306.9 l/min                                                                                |
| Nominal size                                          | 3.2 mm                                                                                     |
| Operating pressure                                    | -0.095 MPa1 MPa<br>-0.95 bar10 bar                                                         |
| Ambient temperature                                   | 0 °C60 °C                                                                                  |
| Material housing                                      | PBT-reinforced                                                                             |
| Operating medium                                      | Compressed air to ISO 8573-1:2010 [7:-:-]                                                  |
| Exhaust-air function                                  | Without flow control option                                                                |
| Sealing principle                                     | Soft                                                                                       |
| Mounting position                                     | optional                                                                                   |
| Design                                                | Piston gate valve                                                                          |
| Type of piloting                                      | Direct                                                                                     |
| Flow direction                                        | Non-reversible                                                                             |
| Note on operating and pilot medium                    | Lubricated operation possible (in which case lubricated operation will always be required) |
| Corrosion resistance class CRC                        | 2 - Moderate corrosion stress                                                              |
| LABS (PWIS) conformity                                | VDMA24364-B1/B2-L                                                                          |
| Cleanroom class                                       | Class 4 according to ISO 14644-1                                                           |
| Media temperature                                     | 0 °C60 °C                                                                                  |
| Product weight                                        | 23 g                                                                                       |
| Pneumatic connection, port 3                          | Not ducted                                                                                 |
| Note on materials                                     | RoHS-compliant                                                                             |
| Material seals                                        | NBR                                                                                        |