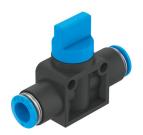

## **Data sheet**

| Feature                                               | Value                                                                                      |
|-------------------------------------------------------|--------------------------------------------------------------------------------------------|
| Valve function                                        | 3/2 double solenoid                                                                        |
| Selection of additional functions                     | With exhaust function                                                                      |
| Pneumatic connection, port 1                          | QS-1/4                                                                                     |
| Pneumatic connection, port 2                          | QS-1/4                                                                                     |
| Type of actuation                                     | Manual                                                                                     |
| Type of mounting                                      | Direct mounting via through-hole In-line installation Either:                              |
| Standard nominal flow rate (standardised to DIN 1343) | 306.9 l/min                                                                                |
| Nominal size                                          | 3.2 mm                                                                                     |
| Operating pressure                                    | -0.095 MPa1 MPa<br>-0.95 bar10 bar                                                         |
| Ambient temperature                                   | 0 °C60 °C                                                                                  |
| Material housing                                      | PBT-reinforced                                                                             |
| Operating medium                                      | Compressed air to ISO 8573-1:2010 [7:-:-]                                                  |
| Exhaust-air function                                  | Without flow control option                                                                |
| Sealing principle                                     | Soft                                                                                       |
| Mounting position                                     | optional                                                                                   |
| Design                                                | Piston gate valve                                                                          |
| Type of piloting                                      | Direct                                                                                     |
| Flow direction                                        | Non-reversible                                                                             |
| Note on operating and pilot medium                    | Lubricated operation possible (in which case lubricated operation will always be required) |
| Corrosion resistance class CRC                        | 2 - Moderate corrosion stress                                                              |
| LABS (PWIS) conformity                                | VDMA24364-B1/B2-L                                                                          |
| Cleanroom class                                       | Class 4 according to ISO 14644-1                                                           |
| Media temperature                                     | 0 °C60 °C                                                                                  |
| Product weight                                        | 23 g                                                                                       |
| Pneumatic connection, port 3                          | Not ducted                                                                                 |
| Note on materials                                     | RoHS-compliant                                                                             |
| Material seals                                        | NBR                                                                                        |