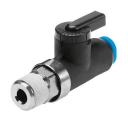

## **Data sheet**

| Feature                                               | Value                                                                                      |
|-------------------------------------------------------|--------------------------------------------------------------------------------------------|
| Valve function                                        | 2/2 double solenoid                                                                        |
| Pneumatic connection, port 1                          | R1/8                                                                                       |
| Pneumatic connection, port 2                          | QS-4                                                                                       |
| Type of actuation                                     | Manual                                                                                     |
| Type of mounting                                      | Screw-in                                                                                   |
| Standard nominal flow rate (standardised to DIN 1343) | 235 l/min                                                                                  |
| Nominal size                                          | 2.5 mm                                                                                     |
| Operating pressure                                    | -0.1 MPa1 MPa<br>-1 bar10 bar                                                              |
| Ambient temperature                                   | 0 ℃60 ℃                                                                                    |
| Material housing                                      | PBTP                                                                                       |
| Operating medium                                      | Compressed air to ISO 8573-1:2010 [7:-:-]                                                  |
| Sealing principle                                     | Soft                                                                                       |
| Design                                                | Ball valve                                                                                 |
| Note on operating and pilot medium                    | Lubricated operation possible (in which case lubricated operation will always be required) |
| LABS (PWIS) conformity                                | VDMA24364-B1/B2-L                                                                          |
| Product weight                                        | 14 g                                                                                       |
| Material screwed plug                                 | Nickel-plated brass                                                                        |
| Note on materials                                     | RoHS-compliant                                                                             |