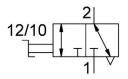

## **Data sheet**

| Feature                                               | Value                                                                                      |
|-------------------------------------------------------|--------------------------------------------------------------------------------------------|
| Valve function                                        | 3/2 double solenoid                                                                        |
| Selection of additional functions                     | With exhaust function                                                                      |
| Pneumatic connection, port 1                          | QS-12                                                                                      |
| Pneumatic connection, port 2                          | QS-12                                                                                      |
| Type of actuation                                     | Manual                                                                                     |
| Type of mounting                                      | Direct mounting via through-hole In-line installation Either:                              |
| Standard nominal flow rate (standardised to DIN 1343) | 788.4 l/min                                                                                |
| Nominal size                                          | 4.7 mm                                                                                     |
| Operating pressure                                    | -0.095 MPa1 MPa<br>-0.95 bar10 bar                                                         |
| Ambient temperature                                   | 0 °C60 °C                                                                                  |
| Material housing                                      | PBT-reinforced                                                                             |
| Operating medium                                      | Compressed air to ISO 8573-1:2010 [7:-:-]                                                  |
| Exhaust-air function                                  | Without flow control option                                                                |
| Sealing principle                                     | Soft                                                                                       |
| Mounting position                                     | optional                                                                                   |
| Design                                                | Piston gate valve                                                                          |
| Type of piloting                                      | Direct                                                                                     |
| Flow direction                                        | Non-reversible                                                                             |
| Note on operating and pilot medium                    | Lubricated operation possible (in which case lubricated operation will always be required) |
| Corrosion resistance class CRC                        | 2 - Moderate corrosion stress                                                              |
| LABS (PWIS) conformity                                | VDMA24364-B1/B2-L                                                                          |
| Cleanroom class                                       | Class 4 according to ISO 14644-1                                                           |
| Media temperature                                     | 0 °C60 °C                                                                                  |
| Product weight                                        | 47 g                                                                                       |
| Pneumatic connection, port 3                          | Not ducted                                                                                 |
| Note on materials                                     | RoHS-compliant                                                                             |
| Material seals                                        | NBR                                                                                        |