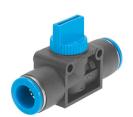

## **Data sheet**

| Feature                                               | Value                                                                                      |
|-------------------------------------------------------|--------------------------------------------------------------------------------------------|
| Valve function                                        | 3/2 double solenoid                                                                        |
| Selection of additional functions                     | With exhaust function                                                                      |
| Pneumatic connection, port 1                          | QS-12                                                                                      |
| Pneumatic connection, port 2                          | QS-12                                                                                      |
| Type of actuation                                     | Manual                                                                                     |
| Type of mounting                                      | Direct mounting via through-hole In-line installation Either:                              |
| Standard nominal flow rate (standardised to DIN 1343) | 788.4 l/min                                                                                |
| Nominal size                                          | 4.7 mm                                                                                     |
| Operating pressure                                    | -0.095 MPa1 MPa<br>-0.95 bar10 bar                                                         |
| Ambient temperature                                   | 0 °C60 °C                                                                                  |
| Material housing                                      | PBT-reinforced                                                                             |
| Operating medium                                      | Compressed air to ISO 8573-1:2010 [7:-:-]                                                  |
| Exhaust-air function                                  | Without flow control option                                                                |
| Sealing principle                                     | Soft                                                                                       |
| Mounting position                                     | optional                                                                                   |
| Design                                                | Piston gate valve                                                                          |
| Type of piloting                                      | Direct                                                                                     |
| Flow direction                                        | Non-reversible                                                                             |
| Note on operating and pilot medium                    | Lubricated operation possible (in which case lubricated operation will always be required) |
| Corrosion resistance class CRC                        | 2 - Moderate corrosion stress                                                              |
| LABS (PWIS) conformity                                | VDMA24364-B1/B2-L                                                                          |
| Cleanroom class                                       | Class 4 according to ISO 14644-1                                                           |
| Media temperature                                     | 0 °C60 °C                                                                                  |
| Product weight                                        | 47 g                                                                                       |
| Pneumatic connection, port 3                          | Not ducted                                                                                 |
| Note on materials                                     | RoHS-compliant                                                                             |
| Material seals                                        | NBR                                                                                        |