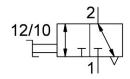

## **Data sheet**

| Feature                                               | Value                                                                                      |
|-------------------------------------------------------|--------------------------------------------------------------------------------------------|
| Valve function                                        | 3/2 double solenoid                                                                        |
| Selection of additional functions                     | With exhaust function                                                                      |
| Pneumatic connection, port 1                          | QS-6                                                                                       |
| Pneumatic connection, port 2                          | QS-6                                                                                       |
| Type of actuation                                     | Manual                                                                                     |
| Type of mounting                                      | Direct mounting via through-hole In-line installation Either:                              |
| Standard nominal flow rate (standardised to DIN 1343) | 256.5 l/min                                                                                |
| Nominal size                                          | 3 mm                                                                                       |
| Operating pressure                                    | -0.095 MPa1 MPa<br>-0.95 bar10 bar                                                         |
| Ambient temperature                                   | 0 ℃60 ℃                                                                                    |
| Material housing                                      | PBT-reinforced                                                                             |
| Operating medium                                      | Compressed air to ISO 8573-1:2010 [7:-:-]                                                  |
| Exhaust-air function                                  | Without flow control option                                                                |
| Sealing principle                                     | Soft                                                                                       |
| Mounting position                                     | optional                                                                                   |
| Design                                                | Piston gate valve                                                                          |
| Type of piloting                                      | Direct                                                                                     |
| Flow direction                                        | Non-reversible                                                                             |
| Note on operating and pilot medium                    | Lubricated operation possible (in which case lubricated operation will always be required) |
| Corrosion resistance class CRC                        | 2 - Moderate corrosion stress                                                              |
| LABS (PWIS) conformity                                | VDMA24364-B1/B2-L                                                                          |
| Cleanroom class                                       | Class 4 according to ISO 14644-1                                                           |
| Media temperature                                     | 0 ℃60 ℃                                                                                    |
| Product weight                                        | 23 g                                                                                       |
| Pneumatic connection, port 3                          | Not ducted                                                                                 |
| Note on materials                                     | RoHS-compliant                                                                             |
| Material seals                                        | NBR                                                                                        |