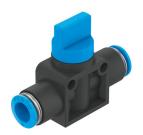

## **Data sheet**

| Feature                                               | Value                                                                                      |
|-------------------------------------------------------|--------------------------------------------------------------------------------------------|
| Valve function                                        | 3/2 double solenoid                                                                        |
| Selection of additional functions                     | With exhaust function                                                                      |
| Pneumatic connection, port 1                          | QS-6                                                                                       |
| Pneumatic connection, port 2                          | QS-6                                                                                       |
| Type of actuation                                     | Manual                                                                                     |
| Type of mounting                                      | Direct mounting via through-hole In-line installation Either:                              |
| Standard nominal flow rate (standardised to DIN 1343) | 256.5 l/min                                                                                |
| Nominal size                                          | 3 mm                                                                                       |
| Operating pressure                                    | -0.095 MPa1 MPa<br>-0.95 bar10 bar                                                         |
| Ambient temperature                                   | 0 ℃60 ℃                                                                                    |
| Material housing                                      | PBT-reinforced                                                                             |
| Operating medium                                      | Compressed air to ISO 8573-1:2010 [7:-:-]                                                  |
| Exhaust-air function                                  | Without flow control option                                                                |
| Sealing principle                                     | Soft                                                                                       |
| Mounting position                                     | optional                                                                                   |
| Design                                                | Piston gate valve                                                                          |
| Type of piloting                                      | Direct                                                                                     |
| Flow direction                                        | Non-reversible                                                                             |
| Note on operating and pilot medium                    | Lubricated operation possible (in which case lubricated operation will always be required) |
| Corrosion resistance class CRC                        | 2 - Moderate corrosion stress                                                              |
| LABS (PWIS) conformity                                | VDMA24364-B1/B2-L                                                                          |
| Cleanroom class                                       | Class 4 according to ISO 14644-1                                                           |
| Media temperature                                     | 0 ℃60 ℃                                                                                    |
| Product weight                                        | 23 g                                                                                       |
| Pneumatic connection, port 3                          | Not ducted                                                                                 |
| Note on materials                                     | RoHS-compliant                                                                             |
| Material seals                                        | NBR                                                                                        |