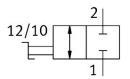

## **Data sheet**

| Feature                                               | Value                                                                                      |
|-------------------------------------------------------|--------------------------------------------------------------------------------------------|
| Valve function                                        | 2/2 double solenoid                                                                        |
| Pneumatic connection, port 1                          | QS-6                                                                                       |
| Pneumatic connection, port 2                          | QS-6                                                                                       |
| Type of actuation                                     | Manual                                                                                     |
| Type of mounting                                      | Direct mounting via through-hole<br>In-line installation<br>Either:                        |
| Standard nominal flow rate (standardised to DIN 1343) | 256.5 l/min                                                                                |
| Nominal size                                          | 3 mm                                                                                       |
| Operating pressure                                    | -0.095 MPa1 MPa<br>-0.95 bar10 bar                                                         |
| Ambient temperature                                   | 0 °C60 °C                                                                                  |
| Material housing                                      | PBT-reinforced                                                                             |
| Operating medium                                      | Compressed air to ISO 8573-1:2010 [7:-:-]                                                  |
| Sealing principle                                     | Soft                                                                                       |
| Mounting position                                     | optional                                                                                   |
| Design                                                | Piston gate valve                                                                          |
| Type of piloting                                      | Direct                                                                                     |
| Flow direction                                        | Reversible                                                                                 |
| Note on operating and pilot medium                    | Lubricated operation possible (in which case lubricated operation will always be required) |
| Corrosion resistance class CRC                        | 2 - Moderate corrosion stress                                                              |
| LABS (PWIS) conformity                                | VDMA24364-B1/B2-L                                                                          |
| Cleanroom class                                       | Class 4 according to ISO 14644-1                                                           |
| Media temperature                                     | 0 °C60 °C                                                                                  |
| Product weight                                        | 23 g                                                                                       |
| Note on materials                                     | RoHS-compliant                                                                             |
| Material seals                                        | NBR                                                                                        |