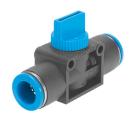

## **Data sheet**

| Feature                                               | Value                                                                                      |
|-------------------------------------------------------|--------------------------------------------------------------------------------------------|
| Valve function                                        | 2/2 double solenoid                                                                        |
| Pneumatic connection, port 1                          | QS-6                                                                                       |
| Pneumatic connection, port 2                          | QS-6                                                                                       |
| Type of actuation                                     | Manual                                                                                     |
| Type of mounting                                      | Direct mounting via through-hole<br>In-line installation<br>Either:                        |
| Standard nominal flow rate (standardised to DIN 1343) | 256.5 l/min                                                                                |
| Nominal size                                          | 3 mm                                                                                       |
| Operating pressure                                    | -0.095 MPa1 MPa<br>-0.95 bar10 bar                                                         |
| Ambient temperature                                   | 0 °C60 °C                                                                                  |
| Material housing                                      | PBT-reinforced                                                                             |
| Operating medium                                      | Compressed air to ISO 8573-1:2010 [7:-:-]                                                  |
| Sealing principle                                     | Soft                                                                                       |
| Mounting position                                     | optional                                                                                   |
| Design                                                | Piston gate valve                                                                          |
| Type of piloting                                      | Direct                                                                                     |
| Flow direction                                        | Reversible                                                                                 |
| Note on operating and pilot medium                    | Lubricated operation possible (in which case lubricated operation will always be required) |
| Corrosion resistance class CRC                        | 2 - Moderate corrosion stress                                                              |
| LABS (PWIS) conformity                                | VDMA24364-B1/B2-L                                                                          |
| Cleanroom class                                       | Class 4 according to ISO 14644-1                                                           |
| Media temperature                                     | 0 °C60 °C                                                                                  |
| Product weight                                        | 23 g                                                                                       |
| Note on materials                                     | RoHS-compliant                                                                             |
| Material seals                                        | NBR                                                                                        |