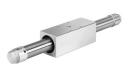

## Linear drive DGO-3/4"- -PPV-A-B Part number: 15229

## **Data sheet**

| Feature                            | Value                                                                                      |
|------------------------------------|--------------------------------------------------------------------------------------------|
| Stroke                             | 0.04 in157 in                                                                              |
| Piston diameter                    | 3/4"                                                                                       |
| Cushioning                         | Pneumatic cushioning, adjustable at both ends                                              |
| Guide                              | Plain-bearing guide                                                                        |
| Coupling design                    | Force-locking (magnetic)                                                                   |
| Operating pressure                 | 1.6 bar7 bar                                                                               |
| Mode of operation                  | Double-acting                                                                              |
| Operating medium                   | Compressed air to ISO 8573-1:2010 [7:-:-]                                                  |
| Note on operating and pilot medium | Lubricated operation possible (in which case lubricated operation will always be required) |
| LABS (PWIS) conformity             | VDMA24364-B2-L                                                                             |
| Ambient temperature                | -20 °C60 °C                                                                                |
| Cushioning length                  | 17 mm                                                                                      |
| Pneumatic connection               | 1/8 NPT                                                                                    |