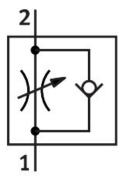

## One-way flow control valve GRLA-1/2-NPT-B Part number: 151559

## **Data sheet**

| Feature                            | Value                                                                                      |
|------------------------------------|--------------------------------------------------------------------------------------------|
| Valve function                     | Exhaust air one-way flow control function                                                  |
| Pneumatic connection, port 1       | 1/2 NPT                                                                                    |
| Pneumatic connection, port 2       | 1/2 NPT                                                                                    |
| Adjustment component               | Slotted head screw                                                                         |
| Type of mounting                   | Screw-in                                                                                   |
| Operating pressure                 | 0.3 bar10 bar                                                                              |
| Ambient temperature                | -10 °C60 °C                                                                                |
| Operating medium                   | Compressed air to ISO 8573-1:2010 [7:4:4]                                                  |
| Note on operating and pilot medium | Lubricated operation possible (in which case lubricated operation will always be required) |
| LABS (PWIS) conformity             | VDMA24364-B2-L                                                                             |
| Cleanroom class                    | Class 4 according to ISO 14644-1                                                           |
| Media temperature                  | -10 °C60 °C                                                                                |
| Note on materials                  | RoHS-compliant                                                                             |
| Material hollow bolt               | Wrought aluminium alloy                                                                    |
| Material nut                       | Wrought aluminium alloy                                                                    |