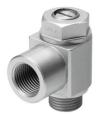

## One-way flow control valve GRLA-1/2-NPT-B Part number: 151559





## **Data sheet**

| Feature                            | Value                                                                                      |
|------------------------------------|--------------------------------------------------------------------------------------------|
| Valve function                     | Exhaust air one-way flow control function                                                  |
| Pneumatic connection, port 1       | 1/2 NPT                                                                                    |
| Pneumatic connection, port 2       | 1/2 NPT                                                                                    |
| Adjustment component               | Slotted head screw