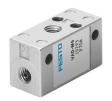

## Vacuum generator VAD-1/8 Part number: 14015

**FESTO** 





## **Data sheet**

| Feature                            | Value                                                                                      |
|------------------------------------|--------------------------------------------------------------------------------------------|
| Nominal size, Laval nozzle         | 0.8 mm                                                                                     |
| Mounting position                  | optional                                                                                   |
| Ejector characteristic             | High vacuum                                                                                |
| Design                             | T-shape