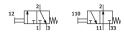

## Pushbutton valve K/O-3-PK-3 Part number: 13793

**FESTO** 

## **Data sheet**

| Feature                                               | Value                                     |
|-------------------------------------------------------|-------------------------------------------|
| Valve function                                        | 3/2-way, monostable, open/closed          |
| Standard nominal flow rate (standardised to DIN 1343) | 80 l/min                                  |
| pneumatic working port                                | PK-3                                      |
| Operating pressure                                    | 0 bar8 bar                                |
| Design                                                | Piston seat                               |
| Nominal size                                          | 2.5 mm                                    |
| Type of piloting                                      | Direct                                    |
| Operating medium                                      | Compressed air to ISO 8573-1:2010 [-:-:-] |
| LABS (PWIS) conformity                                | VDMA24364-B1/B2-L                         |
| Ambient temperature                                   | -10 ℃60 ℃                                 |
| Actuating force, normally closed                      | 24 N                                      |
| Actuating force, normally open                        | 17 N                                      |
| Product weight                                        | 20 g                                      |
| Type of mounting                                      | With through-hole                         |
| Pneumatic connection, port 1                          | PK-3                                      |
| Pneumatic connection, port 2                          | PK-3                                      |
| Pneumatic connection, port 3                          | PK-3                                      |
| Material seals                                        | NBR                                       |
| Material housing                                      | Polymer                                   |