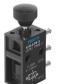

## Pushbutton valve K/O-3-PK-3 Part number: 13793

**FESTO** 





## **Data sheet**

| Feature                                               | Value                                     |
|-------------------------------------------------------|-------------------------------------------|
| Valve function                                        | 3/2-way, monostable, open/closed          |
| Standard nominal flow rate (standardised to DIN 1343) | 80 l/min                                  |
| pneumatic working port                                | PK-3                                      |
| Operating pressure                                    | 0 bar8 bar                                |
| Design                                                | Piston seat                               |
| Nominal size                                          | 2.5 m