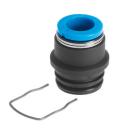

## **Data sheet**

| Feature                                       | Value                                                    |
|-----------------------------------------------|----------------------------------------------------------|
| Size                                          | Standard                                                 |
| Nominal size                                  | 5.5 mm                                                   |
| Type of seal on screwed plug                  | O-ring                                                   |
| Mounting position                             | optional                                                 |
| Design                                        | Straight design<br>Push-pull principle                   |
| Size of pack                                  | 10                                                       |
| Operating pressure complete temperature range | -0.095 MPa1 MPa<br>-0.95 bar10 bar<br>-13.775 psi145 psi |
| Operating medium                              | Compressed air to ISO 8573-1:2010 [7:-:-]                |
| Note on operating and pilot medium            | Lubricated operation possible                            |
| Corrosion resistance class CRC                | 1 - Low corrosion stress                                 |
| LABS (PWIS) conformity                        | VDMA24364-B1/B2-L                                        |
| Ambient temperature                           | -5 °C60 °C                                               |
| Product weight                                | 5.4 g                                                    |
| Type of mounting                              | Mounting pin                                             |
| Pneumatic connection, port 1                  | Cartridge 18 mm                                          |
| Pneumatic connection, port 2                  | For tubing outside diameter of 8 mm                      |
| Colour of release ring                        | Blue                                                     |
| Note on materials                             | RoHS-compliant                                           |
| Material housing                              | PA-reinforced                                            |
| Material release ring                         | POM                                                      |
| Material tubing seal                          | NBR                                                      |
| Material tubing clamp component               | High-alloy stainless steel                               |