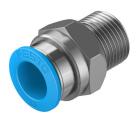

## **Data sheet**

| Feature                                       | Value                                                              |
|-----------------------------------------------|--------------------------------------------------------------------|
| Size                                          | Standard                                                           |
| Nominal size                                  | 11 mm                                                              |
| Type of seal on screwed plug                  | Coating                                                            |
| Mounting position                             | optional                                                           |
| Design                                        | Straight design<br>Push-pull principle                             |
| Size of pack                                  | 20                                                                 |
| Operating pressure complete temperature range | -0.095 MPa0.6 MPa<br>-0.95 bar6 bar<br>-13.775 psi87 psi           |
| Temperature-dependent operating pressure      | -0.095 MPa1.4 MPa<br>-0.95 bar14 bar<br>-13.775 psi203 psi         |
| Note on operating pressure                    | Water: max. 0.6 MPa at max. 50°C                                   |
| Operating medium                              | Compressed air to ISO 8573-1:2010 [7:-:-] Water (liquid, ice-free) |
| Note on operating and pilot medium            | Lubricated operation possible                                      |
| Corrosion resistance class CRC                | 1 - Low corrosion stress                                           |
| LABS (PWIS) conformity                        | VDMA24364-B1/B2-L                                                  |
| Cleanroom class                               | Class 4 according to ISO 14644-1                                   |
| Ambient temperature                           | -10 °C80 °C                                                        |
| Nominal torque                                | 15.5 Nm                                                            |
| Tolerance for nominal tightening torque       | ± 20%                                                              |
| Product weight                                | 30 g                                                               |
| Type of mounting                              | External hexagon, size 21 mm                                       |
| Pneumatic connection, port 1                  | Male thread R3/8                                                   |
| Pneumatic connection, port 2                  | For tubing outer diameter of 12 mm                                 |
| Colour of release ring                        | Blue                                                               |
| Note on materials                             | RoHS-compliant                                                     |
| Material housing                              | Brass, nickel-plated                                               |
| Material release ring                         | POM                                                                |
| Material tubing seal                          | NBR                                                                |
| Material tubing clamp component               | High-alloy stainless steel                                         |