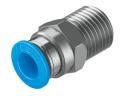

## **Data sheet**

| Feature                                       | Value                                                              |
|-----------------------------------------------|--------------------------------------------------------------------|
| Size                                          | Standard                                                           |
| Nominal size                                  | 7 mm                                                               |
| Type of seal on screwed plug                  | Coating                                                            |
| Mounting position                             | optional                                                           |
| Design                                        | Straight design<br>Push-pull principle                             |
| Size of pack                                  | 50                                                                 |
| Operating pressure complete temperature range | -0.095 MPa0.6 MPa<br>-0.95 bar6 bar<br>-13.775 psi87 psi           |
| Temperature-dependent operating pressure      | -0.095 MPa1.4 MPa<br>-0.95 bar14 bar<br>-13.775 psi203 psi         |
| Note on operating pressure                    | Water: max. 0.6 MPa at max. 50°C                                   |
| Operating medium                              | Compressed air to ISO 8573-1:2010 [7:-:-] Water (liquid, ice-free) |
| Note on operating and pilot medium            | Lubricated operation possible                                      |
| Corrosion resistance class CRC                | 1 - Low corrosion stress                                           |
| LABS (PWIS) conformity                        | VDMA24364-B1/B2-L                                                  |
| Cleanroom class                               | Class 4 according to ISO 14644-1                                   |
| Ambient temperature                           | -10 °C80 °C                                                        |
| Nominal torque                                | 9 Nm                                                               |
| Tolerance for nominal tightening torque       | ± 20%                                                              |
| Product weight                                | 14 g                                                               |
| Type of mounting                              | External hexagon, size 14 mm                                       |
| Pneumatic connection, port 1                  | Male thread R1/4                                                   |
| Pneumatic connection, port 2                  | For tubing outside diameter of 8 mm                                |
| Colour of release ring                        | Blue                                                               |
| Note on materials                             | RoHS-compliant                                                     |
| Material housing                              | Brass, nickel-plated                                               |
| Material release ring                         | POM                                                                |
| Material tubing seal                          | NBR                                                                |
| Material tubing clamp component               | High-alloy stainless steel                                         |