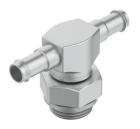

## Barbed T-fitting TCN-M5-PK-3 Part number: 12259

## **Data sheet**

| Feature                                       | Value                                                                                      |
|-----------------------------------------------|--------------------------------------------------------------------------------------------|
| Nominal size                                  | 2 mm                                                                                       |
| Type of seal on screwed plug                  | Sealing ring                                                                               |
| Operating pressure complete temperature range | -0.95 bar10 bar                                                                            |
| Operating medium                              | Compressed air to ISO 8573-1:2010 [7:-:-]                                                  |
| Note on operating and pilot medium            | Lubricated operation possible (in which case lubricated operation will always be required) |
| Corrosion resistance class CRC                | 2 - Moderate corrosion stress                                                              |
| LABS (PWIS) conformity                        | VDMA24364-B1/B2-L                                                                          |
| Ambient temperature                           | 0 °C60 °C                                                                                  |
| Pneumatic connection, port 1                  | Male thread M5                                                                             |
| Pneumatic connection, port 2                  | For tubing outside diameter of 4 mm                                                        |
| Note on materials                             | RoHS-compliant                                                                             |
| Material housing                              | Steel<br>Die-cast zinc                                                                     |