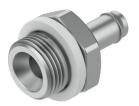

## **Data sheet**

| Feature                                       | Value                                                                                      |
|-----------------------------------------------|--------------------------------------------------------------------------------------------|
| Nominal size                                  | 3.2 mm                                                                                     |
| Type of seal on screwed plug                  | Sealing ring                                                                               |
| Operating pressure complete temperature range | -0.95 bar10 bar                                                                            |
| Operating medium                              | Compressed air to ISO 8573-1:2010 [7:-:-]                                                  |
| Note on operating and pilot medium            | Lubricated operation possible (in which case lubricated operation will always be required) |
| Corrosion resistance class CRC                | 2 - Moderate corrosion stress                                                              |
| LABS (PWIS) conformity                        | VDMA24364-B1/B2-L                                                                          |
| Ambient temperature                           | 0 °C60 °C                                                                                  |
| Pneumatic connection, port 1                  | Male thread G1/4                                                                           |
| Pneumatic connection, port 2                  | For tubing outside diameter of 6 mm                                                        |
| Note on materials                             | RoHS-compliant                                                                             |
| Material housing                              | Aluminium                                                                                  |