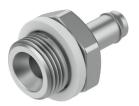

## **Data sheet**

| Feature                                       | Value                                                                                      |
|-----------------------------------------------|--------------------------------------------------------------------------------------------|
| Nominal size                                  | 3.2 mm                                                                                     |
| Type of seal on screwed plug                  | Sealing ring                                                                               |
| Operating pressure complete temperature range | -0.95 bar10 bar                                                                            |
| Operating medium                              | Compressed air to ISO 8573-1:2010 [7:-:-]                                                  |
| Note on operating and pilot medium            | Lubricated operation possible (in which case lubricated operation will always be required) |
| Corrosion resistance class CRC                | 2 - Moderate corrosion stress                                                              |
| LABS (PWIS) conformity                        | VDMA24364-B1/B2-L                                                                          |
| Ambient temperature                           | 0 °C60 °C                                                                                  |
| Pneumatic connection, port 1                  | Male thread G1/8                                                                           |
| Pneumatic connection, port 2                  | For tubing outside diameter of 6 mm                                                        |
| Note on materials                             | RoHS-compliant                                                                             |
| Material housing                              | Aluminium                                                                                  |