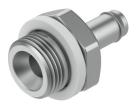

## **Data sheet**

| Feature                                       | Value                                                                                      |
|-----------------------------------------------|--------------------------------------------------------------------------------------------|
| Nominal size                                  | 2.5 mm                                                                                     |
| Type of seal on screwed plug                  | Sealing ring                                                                               |
| Operating pressure complete temperature range | -0.95 bar10 bar                                                                            |
| Operating medium                              | Compressed air to ISO 8573-1:2010 [7:-:-]                                                  |
| Note on operating and pilot medium            | Lubricated operation possible (in which case lubricated operation will always be required) |
| Corrosion resistance class CRC                | 2 - Moderate corrosion stress                                                              |
| LABS (PWIS) conformity                        | VDMA24364-B1/B2-L                                                                          |
| Ambient temperature                           | 0 °C60 °C                                                                                  |
| Pneumatic connection, port 1                  | Male thread G1/8                                                                           |
| Pneumatic connection, port 2                  | For tubing outside diameter of 4 mm                                                        |
| Note on materials                             | RoHS-compliant                                                                             |
| Material housing                              | Aluminium                                                                                  |