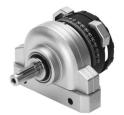

## **Data sheet**

| Feature                                          | Value                                        |
|--------------------------------------------------|----------------------------------------------|
| Size                                             | 32                                           |
| Cushioning angle                                 | 1.2 deg                                      |
| Rotation angle adjustment range                  | 0 deg180 deg                                 |
| Swivel angle                                     | 0 deg180 deg                                 |
| Cushioning                                       | Elastic cushioning rings/plates at both ends |
| Mounting position                                | optional                                     |
| Mode of operation                                | Double-acting                                |
| Design                                           | Vane                                         |
| Position detection                               | Without                                      |
| Operating pressure                               | 1.5 bar8 bar                                 |
| Max. swivel frequency at 0.6 MPa (6 bar, 87 psi) | 3 Hz                                         |
| Operating medium                                 | Compressed air to ISO 8573-1:2010 [7:-:-]    |
| LABS (PWIS) conformity                           | VDMA24364-B2-L                               |
| Ambient temperature                              | -10 °C60 °C                                  |
| Theoretical torque at 0.6 MPa (6 bar, 87 psi)    | 10 Nm                                        |
| Product weight                                   | 1300 g                                       |
| Type of mounting                                 | With through-hole                            |
| Pneumatic connection                             | G1/8                                         |
| Material drive shaft                             | Steel<br>Nickel-plated                       |
| Material seals                                   | NBR                                          |