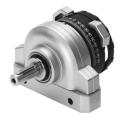

## **Data sheet**

| Feature                                          | Value                                        |
|--------------------------------------------------|----------------------------------------------|
| Size                                             | 16                                           |
| Cushioning angle                                 | 2.1 deg                                      |
| Rotation angle adjustment range                  | 0 deg180 deg                                 |
| Swivel angle                                     | 0 deg180 deg                                 |
| Cushioning                                       | Elastic cushioning rings/plates at both ends |
| Mounting position                                | optional                                     |
| Mode of operation                                | Double-acting                                |
| Design                                           | Vane                                         |
| Position detection                               | Without                                      |
| Operating pressure                               | 2 bar8 bar                                   |
| Max. swivel frequency at 0.6 MPa (6 bar, 87 psi) | 3 Hz                                         |
| Operating medium                                 | Compressed air to ISO 8573-1:2010 [7:-:-]    |
| LABS (PWIS) conformity                           | VDMA24364-B2-L                               |
| Ambient temperature                              | -10 °C60 °C                                  |
| Theoretical torque at 0.6 MPa (6 bar, 87 psi)    | 2 Nm                                         |
| Product weight                                   | 300 g                                        |
| Type of mounting                                 | With through-hole                            |
| Pneumatic connection                             | M5                                           |
| Material drive shaft                             | Steel<br>Nickel-plated                       |
| Material seals                                   | NBR                                          |