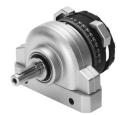

## **Data sheet**

| Feature                                          | Value                                        |
|--------------------------------------------------|----------------------------------------------|
| Size                                             | 12                                           |
| Cushioning angle                                 | 2.2 deg                                      |
| Rotation angle adjustment range                  | 0 deg180 deg                                 |
| Swivel angle                                     | 0 deg180 deg                                 |
| Cushioning                                       | Elastic cushioning rings/plates at both ends |
| Mounting position                                | optional                                     |
| Mode of operation                                | Double-acting                                |
| Design                                           | Vane                                         |
| Position detection                               | Without                                      |
| Operating pressure                               | 2 bar8 bar                                   |
| Max. swivel frequency at 0.6 MPa (6 bar, 87 psi) | 3 Hz                                         |
| Operating medium                                 | Compressed air to ISO 8573-1:2010 [7:-:-]    |
| LABS (PWIS) conformity                           | VDMA24364-B2-L                               |
| Ambient temperature                              | -10 °C60 °C                                  |
| Theoretical torque at 0.6 MPa (6 bar, 87 psi)    | 1 Nm                                         |
| Product weight                                   | 200 g                                        |
| Type of mounting                                 | With through-hole                            |
| Pneumatic connection                             | M5                                           |
| Material drive shaft                             | Steel<br>Nickel-plated                       |
| Material seals                                   | NBR                                          |