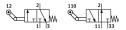

## **Data sheet**

| Feature                                               | Value                                     |
|-------------------------------------------------------|-------------------------------------------|
| Valve function                                        | 3/2-way, monostable, open/closed          |
| Type of actuation                                     | Mechanical                                |
| Standard nominal flow rate (standardised to DIN 1343) | 80 l/min                                  |
| pneumatic working port                                | PK-3                                      |
| Operating pressure                                    | 0 bar8 bar                                |
| Design                                                | Piston seat                               |
| Nominal size                                          | 2.5 mm                                    |
| Type of piloting                                      | Direct                                    |
| Operating medium                                      | Compressed air to ISO 8573-1:2010 [-:-:-] |
| LABS (PWIS) conformity                                | VDMA24364-B1/B2-L                         |
| Ambient temperature                                   | -10 °C60 °C                               |
| Actuating force, normally closed                      | 10 N                                      |
| Actuating force, normally open                        | 13 N                                      |
| Product weight                                        | 19 g                                      |
| Type of mounting                                      | With through-hole                         |
| Pneumatic connection, port 1                          | PK-3                                      |
| Pneumatic connection, port 2                          | PK-3                                      |
| Pneumatic connection, port 3                          | PK-3                                      |
| Material seals                                        | NBR                                       |
| Material housing                                      | POM                                       |