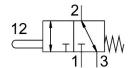

## Stem actuated valve V/O-3-PK-3 Part number: 10747

## **Data sheet**

| Feature                                               | Value                                     |
|-------------------------------------------------------|-------------------------------------------|
| Valve function                                        | 3/2-way, monostable, open/closed          |
| Type of actuation                                     | Mechanical                                |
| Standard nominal flow rate (standardised to DIN 1343) | 80 l/min                                  |
| pneumatic working port                                | PK-3                                      |
| Operating pressure                                    | 0 bar8 bar                                |
| Design                                                | Piston seat                               |
| Nominal size                                          | 2.5 mm                                    |
| Type of piloting                                      | Direct                                    |
| Operating medium                                      | Compressed air to ISO 8573-1:2010 [-:-:-] |
| LABS (PWIS) conformity                                | VDMA24364-B1/B2-L                         |
| Ambient temperature                                   | -10 °C60 °C                               |
| Actuating force                                       | 17 N                                      |
| Actuating force, normally closed                      | 17 N                                      |
| Actuating force, normally open                        | 24 N                                      |
| Product weight                                        | 20 g                                      |
| Type of mounting                                      | With through-hole                         |
| Pneumatic connection, port 1                          | PK-3                                      |
| Pneumatic connection, port 2                          | PK-3                                      |
| Pneumatic connection, port 3                          | PK-3                                      |
| Material seals                                        | NBR                                       |
| Material housing                                      | POM                                       |